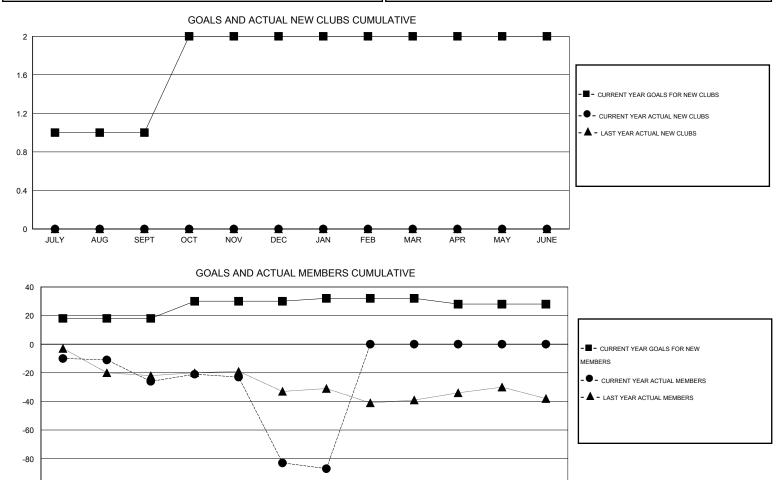

## LOCATION PENNSYLVANIA

GMT CA 1

| Clubs         |                  |                     |                            |                             | Members               |                    |                       |                              |                             |  |
|---------------|------------------|---------------------|----------------------------|-----------------------------|-----------------------|--------------------|-----------------------|------------------------------|-----------------------------|--|
|               | RESU             | LTS FOR 2013-2014   |                            |                             | RESULTS FOR 2013-2014 |                    |                       |                              |                             |  |
| QUARTER       | NEW CLUB<br>GOAL | ACTUAL NEW<br>CLUBS | ACTUAL<br>DROPPED<br>CLUBS | ACTUAL NET<br>GAIN/<br>LOSS | QUARTER               | NEW MEMBER<br>GOAL | ACTUAL NEW<br>MEMBERS | ACTUAL<br>DROPPED<br>MEMBERS | ACTUAL NET<br>GAIN/<br>LOSS |  |
| JULY/AUG/SEPT | 1                | 0                   | 0                          | 0                           | JULY/AUG/SEPT         | 18                 | 18                    | 44                           | -26                         |  |
| OCT/NOV/DEC   | 1                | 0                   | 3                          | -3                          | OCT/NOV/DEC           | 12                 | 18                    | 75                           | -57                         |  |
| JAN/FEB/MAR   | 0                | 0                   | 1                          | -1                          | JAN/FEB/MAR           | 2                  | 4                     | 8                            | -4                          |  |
| APR/MAY/JUNE  | 0                | 0                   | 0                          | 0                           | APR/MAY/JUNE          | -4                 | 0                     | 0                            | 0                           |  |